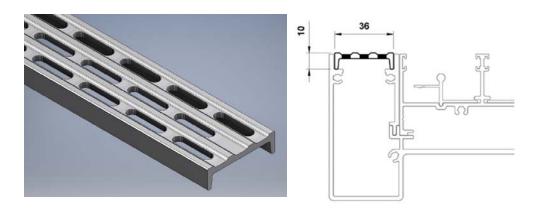

## Good Morning,

We are pleased to release the new **ASGR8 SLOTTED GRATE THRESHOLD**. This grate compliments the existing 36mm x 10mm stainless steel grate which we currently sell. Suitable for use in Proglide, Altitude and Hawkesbury Top Hung grated sump sills.

| Code    | Description                        |
|---------|------------------------------------|
| 1600238 | ASGR8 SLOTTED GRATE THRESHOLD X 3m |

If you have any questions please do not hesitate to contact your local Alspec Branch or Area Manager.