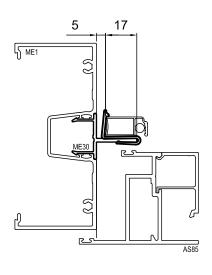

an be fitted onto 35mm and 50mm Awning Sash Adaptors for McCarthur Evo, Eco Frame and Hunter Evo.



| Alspec<br>Code | Description             | Finish      | Pack Size | Stock    |
|----------------|-------------------------|-------------|-----------|----------|
| 1309055        | FS11 Alspec 11mm        | Transparent | 200       | Adelaide |
|                | Flyscreen Retainer Clip | (050)       |           |          |

Refer to the following pages for fitment drawings and screen clearances required. This component will be available in future AIQ and Tech Manual updates

Kind Regards,

Product Development Team



# **TECHNICAL MEMO #329**

AWNING FLYSCREEN CLIP

## FS11 ALSPEC 11mm FLYSCREEN RETAINER CLIP

### McCarthur evo frame



#### **ECO FRAME**



#### **HUNTER EVO FRAME**















Screen Clips located 100mm down from the head onto the jambs.

Screen heights and widths greater than 1200mm require additional screen clips on the jambs, evenly spaced.