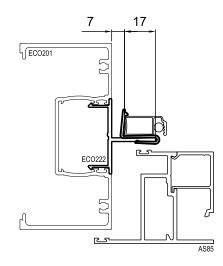

be fitted onto 35mm and 50mm Awning Sash Adaptors for McCarthur Evo, Eco Frame and Hunter Evo.



| Alspec<br>Code | Description             | Finish      | Pack Size | Stock    |
|----------------|-------------------------|-------------|-----------|----------|
| 1309055        | FS11 Alspec 11mm        | Transparent | 200       | Adelaide |
|                | Flyscreen Retainer Clip | (050)       |           |          |

Refer to the following pages for fitment drawings and screen clearances required. This component will be available in future AIQ and Tech Manual updates

Kind Regards,

Product Development Team



# **TECHNICAL MEMO #329**

AWNING FLYSCREEN CLIP

## FS11 ALSPEC 11mm FLYSCREEN RETAINER CLIP

### McCarthur evo frame



#### **ECO FRAME**



#### **HUNTER EVO FRAME**















Screen Clips located 100mm down from the head onto the jambs.

Screen heights and widths greater than 1200mm require additional screen clips on the jambs, evenly spaced.