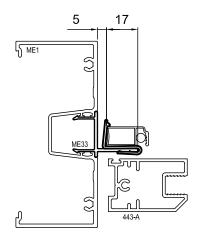

fitted onto 35mm and 50mm Awning Sash Adaptors for McCarthur Evo, Eco Frame and Hunter Evo.



| Alspec<br>Code | Description             | Finish      | Pack Size | Stock    |
|----------------|-------------------------|-------------|-----------|----------|
| 1309055        | FS11 Alspec 11mm        | Transparent | 200       | Adelaide |
|                | Flyscreen Retainer Clip | (050)       |           |          |

Refer to the following pages for fitment drawings and screen clearances required. This component will be available in future AIQ and Tech Manual updates

Kind Regards,

Product Development Team



# **TECHNICAL MEMO #329**

AWNING FLYSCREEN CLIP

## FS11 ALSPEC 11mm FLYSCREEN RETAINER CLIP

### McCarthur evo frame



#### **ECO FRAME**



#### **HUNTER EVO FRAME**















Screen Clips located 100mm down from the head onto the jambs.

Screen heights and widths greater than 1200mm require additional screen clips on the jambs, evenly spaced.