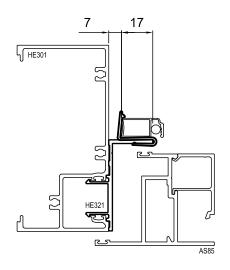

#### **HUNTER EVO FRAME**

Screen Clips located 100mm down from the head onto the jambs.

Screen heights and widths greater than 1200mm require additional screen clips on the jambs, evenly spaced.