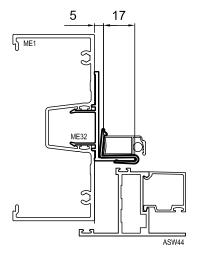

creen Retainer Clip suits 11mm flyscreen frames and can be fitted onto 35mm and 50mm Awning Sash Adaptors for McCarthur Evo, Eco Frame and Hunter Evo.



| Alspec<br>Code | Description             | Finish      | Pack Size | Stock    |
|----------------|-------------------------|-------------|-----------|----------|
| 1309055        | FS11 Alspec 11mm        | Transparent | 200       | Adelaide |
|                | Flyscreen Retainer Clip | (050)       |           |          |

Refer to the following pages for fitment drawings and screen clearances required. This component will be available in future AIQ and Tech Manual updates

Kind Regards,

Product Development Team



# **TECHNICAL MEMO #329**

AWNING FLYSCREEN CLIP

## FS11 ALSPEC 11mm FLYSCREEN RETAINER CLIP

### McCarthur evo frame



#### **ECO FRAME**



#### **HUNTER EVO FRAME**















Screen Clips located 100mm down from the head onto the jambs.

Screen heights and widths greater than 1200mm require additional screen clips on the jambs, evenly spaced.