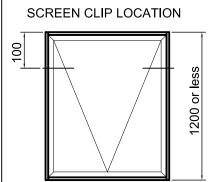

#### **HUNTER EVO FRAME**

Screen Clips located 100mm down from the head onto the jambs.

Screen heights and widths greater than 1200mm require additional screen clips on the jambs, evenly spaced.