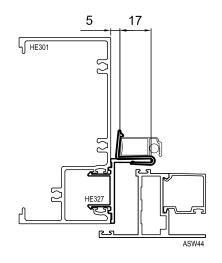

#### **HUNTER EVO FRAME**

Screen Clips located 100mm down from the head onto the jambs.

Screen heights and widths greater than 1200mm require additional screen clips on the jambs, evenly spaced.