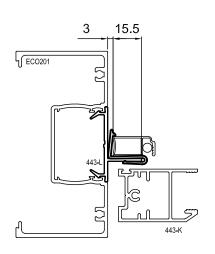

tted onto 35mm and 50mm Awning Sash Adaptors for McCarthur Evo, Eco Frame and Hunter Evo.



| Alspec<br>Code | Description             | Finish      | Pack Size | Stock    |
|----------------|-------------------------|-------------|-----------|----------|
| 1309055        | FS11 Alspec 11mm        | Transparent | 200       | Adelaide |
|                | Flyscreen Retainer Clip | (050)       |           |          |

Refer to the following pages for fitment drawings and screen clearances required. This component will be available in future AIQ and Tech Manual updates

Kind Regards,

Product Development Team



# **TECHNICAL MEMO #329**

AWNING FLYSCREEN CLIP

## FS11 ALSPEC 11mm FLYSCREEN RETAINER CLIP

### McCarthur evo frame



#### **ECO FRAME**



#### **HUNTER EVO FRAME**















Screen Clips located 100mm down from the head onto the jambs.

Screen heights and widths greater than 1200mm require additional screen clips on the jambs, evenly spaced.