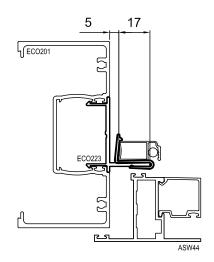

its 11mm flyscreen frames and can be fitted onto 35mm and 50mm Awning Sash Adaptors for McCarthur Evo, Eco Frame and Hunter Evo.



| Alspec<br>Code | Description             | Finish      | Pack Size | Stock    |
|----------------|-------------------------|-------------|-----------|----------|
| 1309055        | FS11 Alspec 11mm        | Transparent | 200       | Adelaide |
|                | Flyscreen Retainer Clip | (050)       |           |          |

Refer to the following pages for fitment drawings and screen clearances required. This component will be available in future AIQ and Tech Manual updates

Kind Regards,

Product Development Team



# **TECHNICAL MEMO #329**

AWNING FLYSCREEN CLIP

## FS11 ALSPEC 11mm FLYSCREEN RETAINER CLIP

### McCarthur evo frame



#### **ECO FRAME**



#### **HUNTER EVO FRAME**















Screen Clips located 100mm down from the head onto the jambs.

Screen heights and widths greater than 1200mm require additional screen clips on the jambs, evenly spaced.