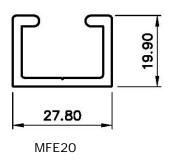

- Date: 22/9/09
- Product Development From:

Please be advised there have been changes to the channel sill track detail for the Hawkesbury Bi-fold Door.

MFE20D Deep Sill Track replaces MFE20 Sill Track.

MFE20D has a deeper pocket depth to allow for vertical adjustment in line with MFE41S Sill Extrusion. Please refer sketches below outlining dimension differences.

MFE20D

If you have any questions please do not hesitate to contact your local ALSPEC Area Manager or Sales Office.