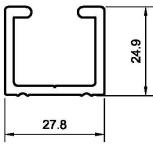

- Date: 22/9/09
- Product Development From:

Please be advised there have been changes to the channel sill track detail for the Hawkesbury Bi-fold Door.

MFE20D Deep Sill Track replaces MFE20 Sill Track.

MFE20D has a deeper pocket depth to allow for vertical adjustment in line with MFE41S Sill Extrusion. Please refer sketches below outlining dimension differences.