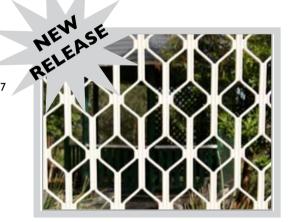

## CUSTOMER TECHNICAL MEMO # 87

Subject: Decorative Diamond Grille – A227

**Date:** 4/3/2010

From: Marketing

Please be advised that our existing supplier of Decorative Diamond Grille A227 is no longer able to supply the product we have used for many years. We have changed supply sources to ensure our customers still have access to this product. This change means the design of the Decorative Diamond Grille will change. Please see flyer attached for the old and new designs.

## A227 DECORATIVE DIAMOND GRILLE

Our existing supplier of Decorative Diamond Grille is no longer able to supply the product we have used for many years. We have changed supply sources to ensure our customers still have access to this product. This change means the design of the Decorative Diamond Grille will change. Please see below for the old and new design. We apologise for any inconvenience this may cause. *Please note: the new style still retains the same* **A227 code**.

## Decorative Diamond A227

Strand thickness 7mm. This grille meets the shear strength requirement of Australian Security Door Standard AS5039

To place an order phone our sales team on **I300 ALSPEC** 