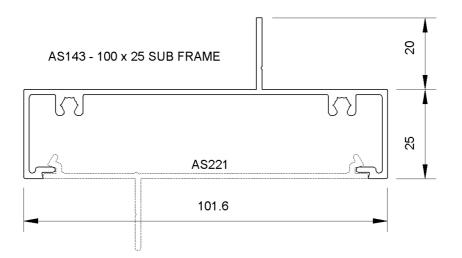

## Subject: AS143 - 100 x 25mm Sub Frame Release

Date: 12/9/2013

From: Product Development

A new sub frame AS143 (1)606105 to suit the McArthur system shall be available for order.

## APPLICATION

The sub frame is intended for smaller frame inserts to allow for integration into a McArthur system.

- Smaller frame sizes such as residential products can be inserted into this frame up to 65mm in frame width.
- AS143 can integrate current adaptors including glazing, reveal fin and flush infill.
- Can be used as a perimeter frame for residential or commercial awning sash inserts. Restricted sash weights will apply.

NOTE: Machining of the 20mm up stand leg will be required for assembly of frame. Optional Tooling can be supplied.

If you have any questions please contact your local Area Manager or Sales Office.