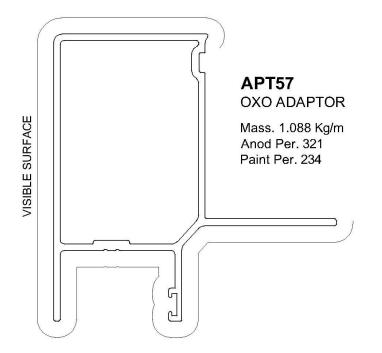

Please see below the new extrusion that has been added to the technical manual:

| CODE    | DESCRIPTION       | MASS  | AP  | PP  |
|---------|-------------------|-------|-----|-----|
| 1607201 | APT57 OXO ADAPTOR | 1.088 | 321 | 234 |