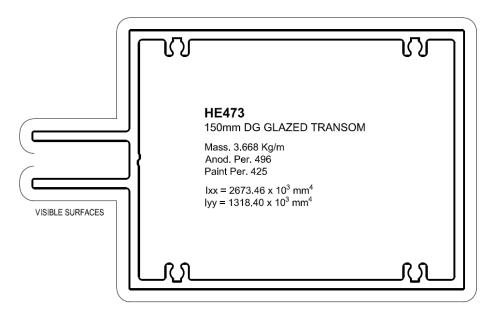

Please see below the new extrusion that has been added to the technical manual:

| CODE    | DESCRIPTION                   | MASS  | AP  | PP  |
|---------|-------------------------------|-------|-----|-----|
| 1605800 | HE473 150mm DG GLAZED TRANSOM | 3.668 | 496 | 425 |

The **Hunter Evo 150mm Double Flush Glazed Framing** Technical Manual has been updated to include details of the HE473 150mm DG Glazed Transom. The following pages have been updated:

• Pg. 5.22 - Extrusion Page