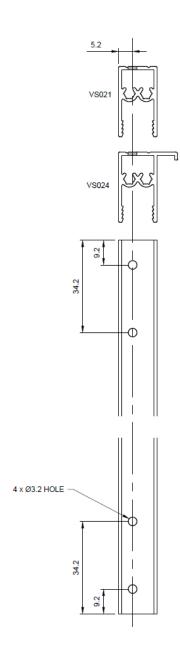

The **Versastyle Classic Wardrobe Systems** Technical Manual updates include:

- Extrusions updated to include VS006 on page 5.5
- Typical Details cutting formula updated on page 8.1 8.9
- Cutting Formula for stiles and rails updated on page 9.1 9.5
- Update of Manufacturing Details for rail on page 10.3 to include same
  machining for roller and head guide, please refer to the image on the next
  page. The head guide has been updated to allow for the same rail machining
  as the machining for the roller. The head guide part number and description
  has remained the same