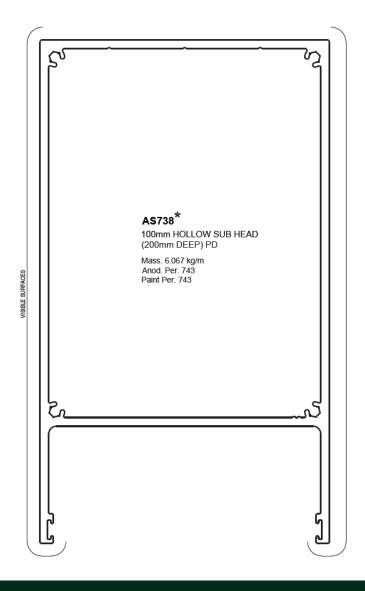

Please see below the new extrusion that has been added to the technical manual:

| CODE    | DESCRIPTION                                 | MASS  | AP  | PP  |
|---------|---------------------------------------------|-------|-----|-----|
| 1606769 | AS738 100mm HOLLOW SUB HEAD (200mm DEEP) PD | 6.067 | 743 | 743 |

The **Sub Heads & Sub Sills** Technical Manual has been updated to include details of the AS738 100mm Hollow Sub Head (200mm Deep) PD on Extrusions page 5.15 and 5.16.

The **Sub Heads & Sub Sills** Technical Manual, Wall Chart and .dwg /.dxf files have been updated on the Alspec website.