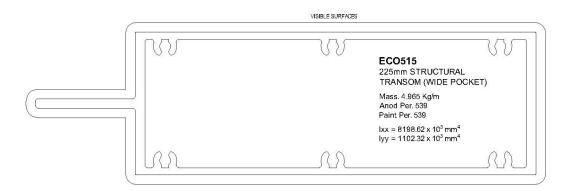

Please see below the new extrusion information that has been added to the technical manual:

| Code    | Description                                            | Mass  | AP  | PP  |
|---------|--------------------------------------------------------|-------|-----|-----|
| 1605683 | ECO137 – 225mm Male Mullion                            | 5.807 | 912 | 912 |
| 1605684 | ECO138 – 225mm Female Mullion                          | 3.395 | 790 | 790 |
| 1605686 | ECO516 – 225mm Male Structural Mullion (Wide Pocket)   | 3.753 | 742 | 742 |
| 1605687 | ECO517 – 225mm Female Structural Mullion (Wide Pocket) | 2.997 | 656 | 656 |
| 1605685 | ECO515 - 225mm Structural Transom (Wide Pocket)        | 4.965 | 539 | 539 |