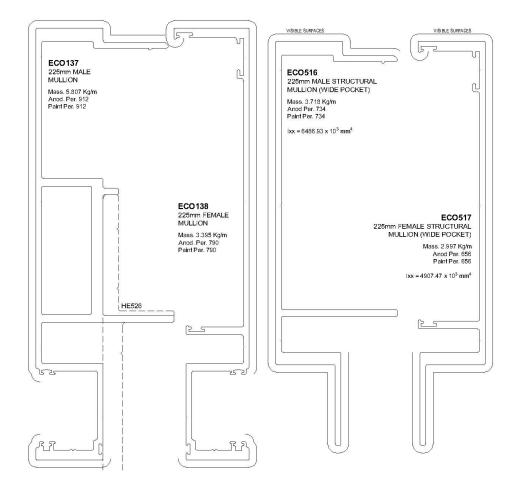

Technical Manual has been updated and is dated April 2022 – Issue D.

The update to the **ecoWALL225 Flush Glazed Framing** includes the addition of the following extrusions:

- EC0137/138 Mullion designed for the HE526 vertical fin blade to be used
- ECO516/517 Structural Mullion wide pocket designed to accommodate 36mm DG
- ECO515 Structural Transom wide pocket designed to accommodate 36mm DG

Please see below the new extrusion information that has been added to the technical manual:

| Code    | Description                                            | Mass  | AP  | PP  |
|---------|--------------------------------------------------------|-------|-----|-----|
| 1605683 | ECO137 – 225mm Male Mullion                            | 5.807 | 912 | 912 |
| 1605684 | ECO138 – 225mm Female Mullion                          | 3.395 | 790 | 790 |
| 1605686 | ECO516 – 225mm Male Structural Mullion (Wide Pocket)   | 3.753 | 742 | 742 |
| 1605687 | ECO517 – 225mm Female Structural Mullion (Wide Pocket) | 2.997 | 656 | 656 |
| 1605685 | ECO515 - 225mm Structural Transom (Wide Pocket)        | 4.965 | 539 | 539 |