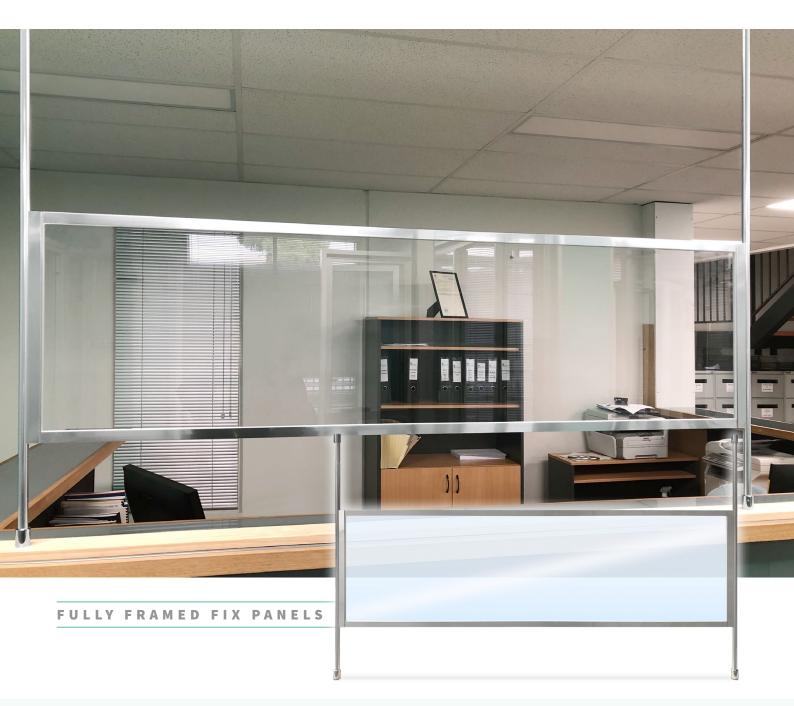

## AIRBORNE CONTAMINATION PROTECTION

The pro-splash is designed for environments where protection from coughing or sneezing and general airborne fluid contamination is of the utmost importance. Manufactured from the finest materials, the shield is virtually unbreakable serving a dual purpose of protecting against bio-hazards as well as physical threats from the public.