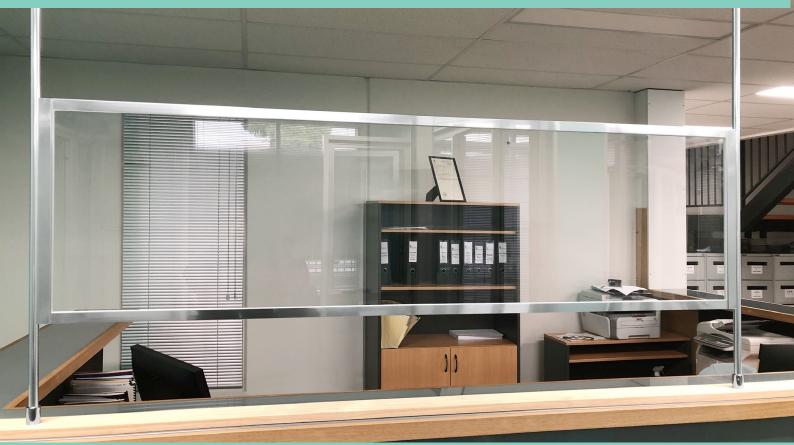

## AIRBORNE CONTAMINATION PROTECTION

The pro-splash is designed for environments where protection from coughing or sneezing and general airborne fluid contamination is of the utmost importance. Manufactured from the finest materials, the shield is virtually unbreakable serving a dual purpose of protecting against bio-hazards as well as physical threats from the public.