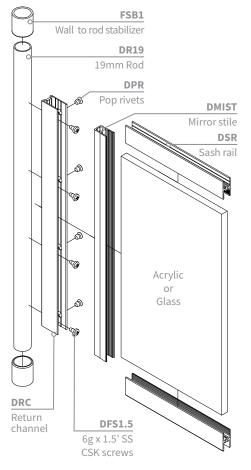

#### Top View

| Code/Diagram |            | Description                                  |
|--------------|------------|----------------------------------------------|
| DRC          |            | Return Channel<br>(4.3m)                     |
| DSR          | <u> </u>   | Sash Rail<br>(3.8m)                          |
| DMIST        |            | Mirror Stile<br>(4.1m)                       |
| DR19         | $\bigcirc$ | 19mm Rod<br>(4.0m)                           |
| DUC10        |            | Wall Channel<br>(4.3m)                       |
| DPR          | -          | Pop Rivets<br>1,000/box                      |
| DFS1.5       |            | Frame Screws<br>6g x 1.5" SS CSK - 1,000/box |
| DPR1800      | /          | Polished Rod                                 |
| FSB-1        | ~          | Wall to Rod Stabilizer                       |