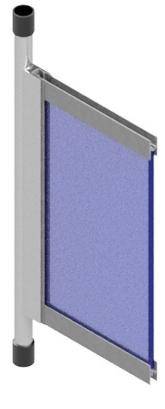

#### Top View

| Code/Diagram |            | Description                                  |
|--------------|------------|----------------------------------------------|
| DRC          |            | Return Channel<br>(4.3m)                     |
| DSR          | <u> </u>   | Sash Rail<br>(3.8m)                          |
| DMIST        |            | Mirror Stile<br>(4.1m)                       |
| DR19         | $\bigcirc$ | 19mm Rod<br>(4.0m)                           |
| DUC10        |            | Wall Channel<br>(4.3m)                       |
| DPR          | -          | Pop Rivets<br>1,000/box                      |
| DFS1.5       |            | Frame Screws<br>6g x 1.5" SS CSK - 1,000/box |
| DPR1800      | /          | Polished Rod                                 |
| FSB-1        | ~          | Wall to Rod Stabilizer                       |