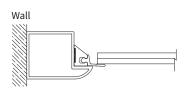

its

- Aluminium water bar
- Push in clear extruded weather seal
- Eliminates unsightly weather seals on the bottom of the glass
- Reduces water splash under the door
- Suitable for most shower screen frames
- Works on fully framed, semi-frameless and frameless
- Provides a water barrier for all types of shower screens
- With sill or without sill
- Floor or wall application
- Easy install Simple silicone application
- 7mm x 12mm (H x W) water bar (17mm high including spray flap)

| Code  | Colour                                                              |
|-------|---------------------------------------------------------------------|
| DWBSF | Bright Silver (BS), Matt Natural (MN), Black (BK), Pearl White (PW) |



danmac

POWERED BY ALSPEC



## **Fixing Details**

#### Wall fixing





#### Semi Frameless or Frameless



### Fully Framed without a Sill





99 Frankston Gardens Drive, Carrum Downs VIC 3201 Phone: 03 9775 1223 | Fax: 03 9775 1445