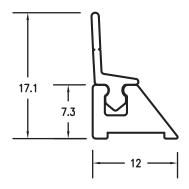

## Benefits

- Aluminium water bar
- Push in clear extruded weather seal
- Eliminates unsightly weather seals on the bottom of the glass
- Reduces water splash under the door
- Suitable for most shower screen frames
- Works on fully framed, semi-frameless and frameless
- Provides a water barrier for all types of shower screens
- With sill or without sill
- Floor or wall application
- Easy install Simple silicone application
- 7mm x 12mm (H x W) water bar (17mm high including spray flap)