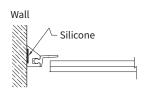

efits

- Aluminium water bar
- Push in clear extruded weather seal
- Eliminates unsightly weather seals on the bottom of the glass
- Reduces water splash under the door
- Suitable for most shower screen frames
- Works on fully framed, semi-frameless and frameless
- Provides a water barrier for all types of shower screens
- With sill or without sill
- Floor or wall application
- Easy install Simple silicone application
- 7mm x 12mm (H x W) water bar (17mm high including spray flap)

| Code  | Colour                                                              |
|-------|---------------------------------------------------------------------|
| DWBSF | Bright Silver (BS), Matt Natural (MN), Black (BK), Pearl White (PW) |



danmac

POWERED BY ALSPEC



## **Fixing Details**

#### Wall fixing





#### Semi Frameless or Frameless



### Fully Framed without a Sill





99 Frankston Gardens Drive, Carrum Downs VIC 3201 Phone: 03 9775 1223 | Fax: 03 9775 1445