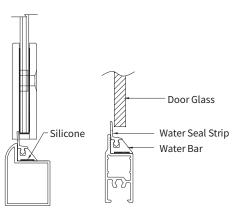

clear extruded weather seal
- Eliminates unsightly weather seals on the bottom of the glass
- Reduces water splash under the door
- Suitable for most shower screen frames
- Works on fully framed, semi-frameless and frameless
- Provides a water barrier for all types of shower screens
- With sill or without sill
- Floor or wall application
- Easy install Simple silicone application
- 7mm x 12mm (H x W) water bar (17mm high including spray flap)

| Code  | Colour                                                              |
|-------|---------------------------------------------------------------------|
| DWBSF | Bright Silver (BS), Matt Natural (MN), Black (BK), Pearl White (PW) |



danmac

POWERED BY ALSPEC



## **Fixing Details**

#### Wall fixing





#### Semi Frameless or Frameless



### Fully Framed without a Sill





99 Frankston Gardens Drive, Carrum Downs VIC 3201 Phone: 03 9775 1223 | Fax: 03 9775 1445