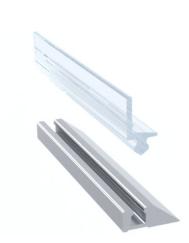

## Benefits

- Aluminium water bar
- Push in clear extruded weather seal
- Eliminates unsightly weather seals on the bottom of the glass
- Reduces water splash under the door
- Suitable for most shower screen frames
- Works on fully framed, semi-frameless and frameless
- Provides a water barrier for all types of shower screens
- With sill or without sill
- Floor or wall application
- Easy install Simple silicone application
- 7mm x 12mm (H x W) water bar (17mm high including spray flap)

| Code  | Colour                                                              |
|-------|---------------------------------------------------------------------|
| DWBSF | Bright Silver (BS), Matt Natural (MN), Black (BK), Pearl White (PW) |