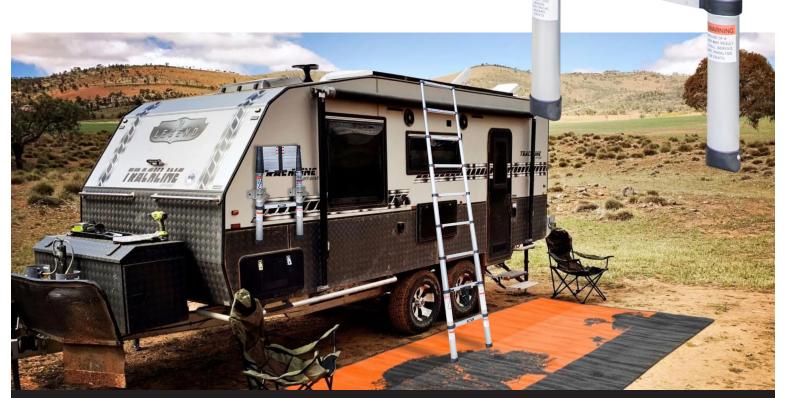

## **ALSPEC CARAVAN LADDER**

Upgrade your caravan experience with our sturdy, easy-to-install caravan ladder! Designed for convenience and safety, this durable ladder provides effortless access to your roof for cleaning, loading gear, or simply enjoying the view. Made from high-quality, weather-resistant materials, it ensures long-lasting performance in all conditions. Its compact, lightweight design allows for easy storage and transport, while the anti-slip steps and secure mounting system guarantee safety on every climb. Whether you're a weekend adventurer or a full-time traveller, our caravan ladder is the perfect addition to enhance your journey.

## **KEY FEATURES**

- Compact and easy to transport
- Easy to strap onto a caravan
- 2 sizes available 2.6m and 3.8m

| CODE     | ITEM DESCRIPTION                                | PRICE    |
|----------|-------------------------------------------------|----------|
| 1873434M | Aluminium Telescopic Ladder<br>L20200610 - 2.6M | \$69.24  |
| 1873435M | Aluminium Telescopic Ladder<br>L20200610 - 3.8M | \$101.40 |