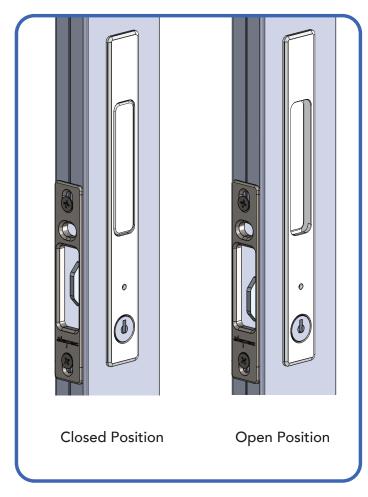

#### **Features:**

- Easy functionality, push the plate to unlatch then use the finger recess to slide the window open
- Sleek and modern design
- 4mm thick stainless-steel beak is secured by a 4-point clamping system
- Self-latching