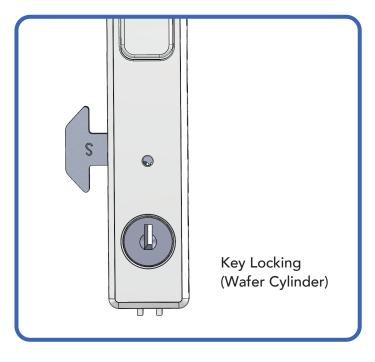

#### **Keying:**

- Uses wafer cylinder
- Cylinder included with lock assembly

| ALSPEC CODE | DESCRIPTION                                                |
|-------------|------------------------------------------------------------|
| 1387058     | Triser Flush Sliding Window Lock Keyed D101 - Black        |
| 1387059     | Triser Flush Sliding Window Lock Keyed D101 - White        |
| 1387060     | Triser Flush Sliding Window Lock Keyed D101 - Silver       |
| 1387061     | Triser Flush Sliding Window Lock Keyed D101 - Monument     |
| 1387062     | Triser Flush Sliding Window Lock Keyed D101 - Satin Chrome |