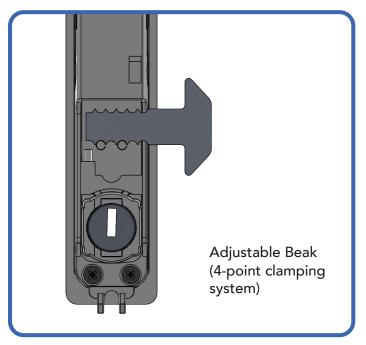

#### **Features:**

- Easy functionality, push the plate to unlatch then use the finger recess to slide the window open
- Sleek and modern design
- 4mm thick stainless-steel beak is secured by a 4-point clamping system
- Self-latching