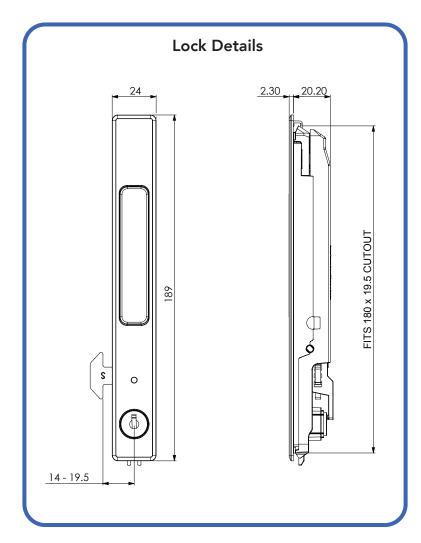

#### **Overview:**

The Triser Flush Sliding Window Lock is designed with a sleek, low-profile design that ensures both ease of use and functionality. Featuring a simple push-and-slide mechanism, the lock provides effortless operation, making it convenient for users to secure their windows with minimal effort. The self-latching feature enhances convenience by automatically engaging the lock when the window is closed. For those seeking improved thermal efficiency, the lock is also available in a Carinya Thermally Broken option. Please note that when choosing the thermally broken version, an offset tongue is required for installation. This versatile and practical window lock is perfect for modern homes and buildings, offering security in one streamlined design.

#### **Features:**

- Easy functionality, push the plate to unlatch then use the finger recess to slide the window open
- Sleek and modern design
- 4mm thick stainless-steel beak is secured by a 4-point clamping system
- Self-latching

#### **Installation Features:**

- Fitting Instructions can be downloaded from www.alspec.com.au or QR code
- Locks come with Catch Plate options
- Carinya Thermally Broken option available