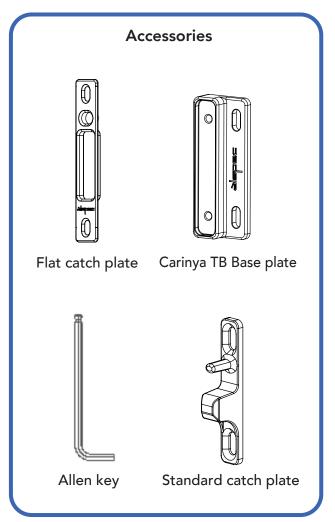

#### **Installation Features:**

- Fitting Instructions can be downloaded from www.alspec.com.au or QR code
- Locks come with Catch Plate options
- Carinya Thermally Broken option available