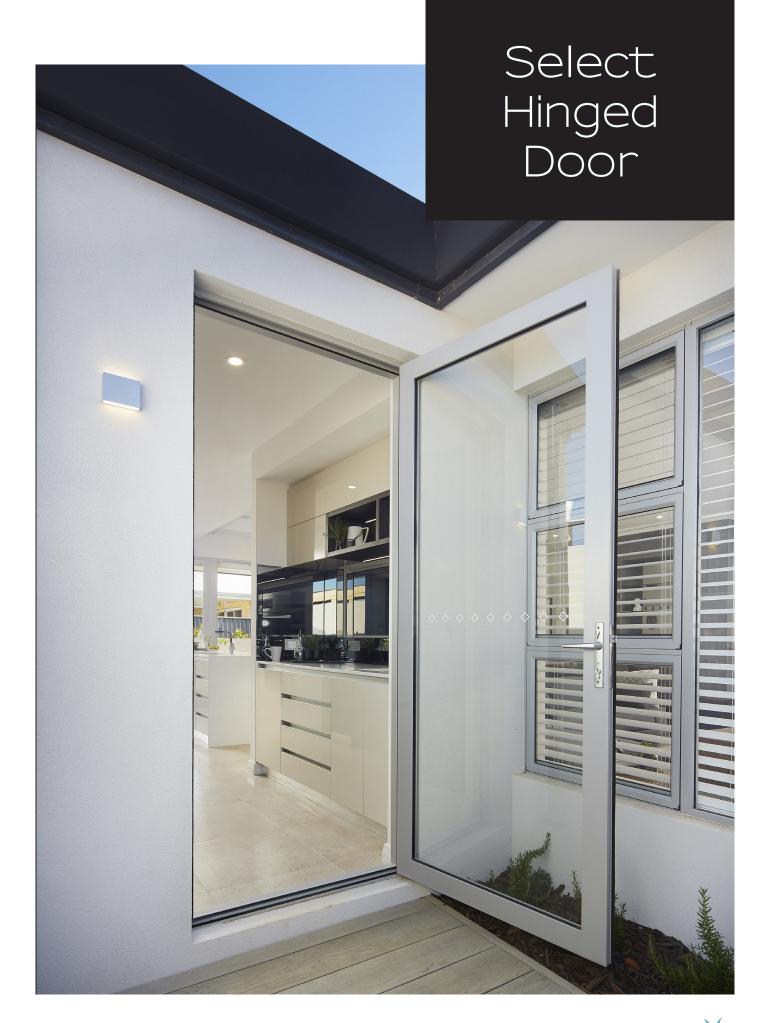

## **Select Hinged Door**

The Carinya Select Hinged Door is a premium product designed for those seeking superior functionality and style as a grand entry to their home.

Consisting of a modern designer look, the Carinya Hinged Door extrusions are a consistent 85mm wide face on both the stiles and rails, combined with a 40mm thick panel. This allows a balanced visual face and allows a vast array of hardware lock options. Combined with optional spigots, these door panels are superior in strength and performance.

## **Key Features**

- A generous 125mm frame allowing for integrated screening, as well as multiple combinations of single, double or sidelights, the Select Hinged Door is the optimal choice.
- A 92mm frame is also available for when screening is not required or for typical open out configurations. This also allows flexibility in design and budget.
- The Carinya attention to detail includes concealed flush bolt brackets, reducing visible fixings, as well as custom extrusion design allowing for clean interaction with door hardware.