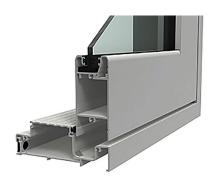

## **Key Features**

- A generous 125mm frame allowing for integrated screening, as well as multiple combinations of single, double or sidelights, the Select Hinged Door is the optimal choice.
- A 92mm frame is also available for when screening is not required or for typical open out configurations. This also allows flexibility in design and budget.
- The Carinya attention to detail includes concealed flush bolt brackets, reducing visible fixings, as well as custom extrusion design allowing for clean interaction with door hardware.

## **Technical Specifications**

| Maximum sash height             | 2400mm |
|---------------------------------|--------|
| Maximum sash width              | 1200mm |
| Maximum single glazed thickness | 10.5mm |
| Maximum double glazed thickness | 24mm   |
| Maximum sash weight             | 50kg   |
| 125mm or 92mm frame             |        |