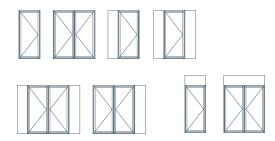

e Select Hinged Door is the optimal choice.
- A 92mm frame is also available for when screening is not required or for typical open out configurations. This also allows flexibility in design and budget.
- The Carinya attention to detail includes concealed flush bolt brackets, reducing visible fixings, as well as custom extrusion design allowing for clean interaction with door hardware.

## **Technical Specifications**

| Maximum sash height             | 2400mm |
|---------------------------------|--------|
| Maximum sash width              | 1200mm |
| Maximum single glazed thickness | 10.5mm |
| Maximum double glazed thickness | 24mm   |
| Maximum sash weight             | 50kg   |
| 125mm or 92mm frame             |        |

Subject to site conditions



## **Typical Configurations**