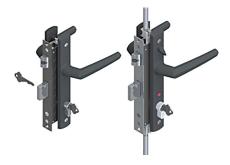

## **Key Features**

- A generous 125mm frame allowing for integrated screening, as well as multiple combinations of single, double or sidelights, the Select Hinged Door is the optimal choice.
- A 92mm frame is also available for when screening is not required or for typical open out configurations. This also allows flexibility in design and budget.
- The Carinya attention to detail includes concealed flush bolt brackets, reducing visible fixings, as well as custom extrusion design allowing for clean interaction with door hardware.